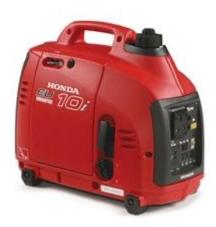

## EU10i

- Stylish and ergonomic design. Lightweight and compact, easy to carry, transport and store.
- The perfect power source for people on the move, or for those people left stranded without electricity.
- Inverter technology delivers super stable clean power with a pure sine wave form essential for powering sensitive electronics and computers.
- Superb efficiency with EcoThrottle, only running as fast as the load demands, improving fuel consumption and extending engine life.
- Super quiet operation with noise reducing casing and acoustic panelling.
- Parallel operation Optional cable allows two of the same units to be linked together to provide double the rated output.
- DC Output up to 12A to charge batteries (optional cable required).
- Max output 1000W
- Rated output 900W
- Noise level @ 7m 52dB(a)
- Run time at variable load 3.6 to 8 hours.
- Weight 13 kg
- Dimensions: L: 450, W: 240, H: 380